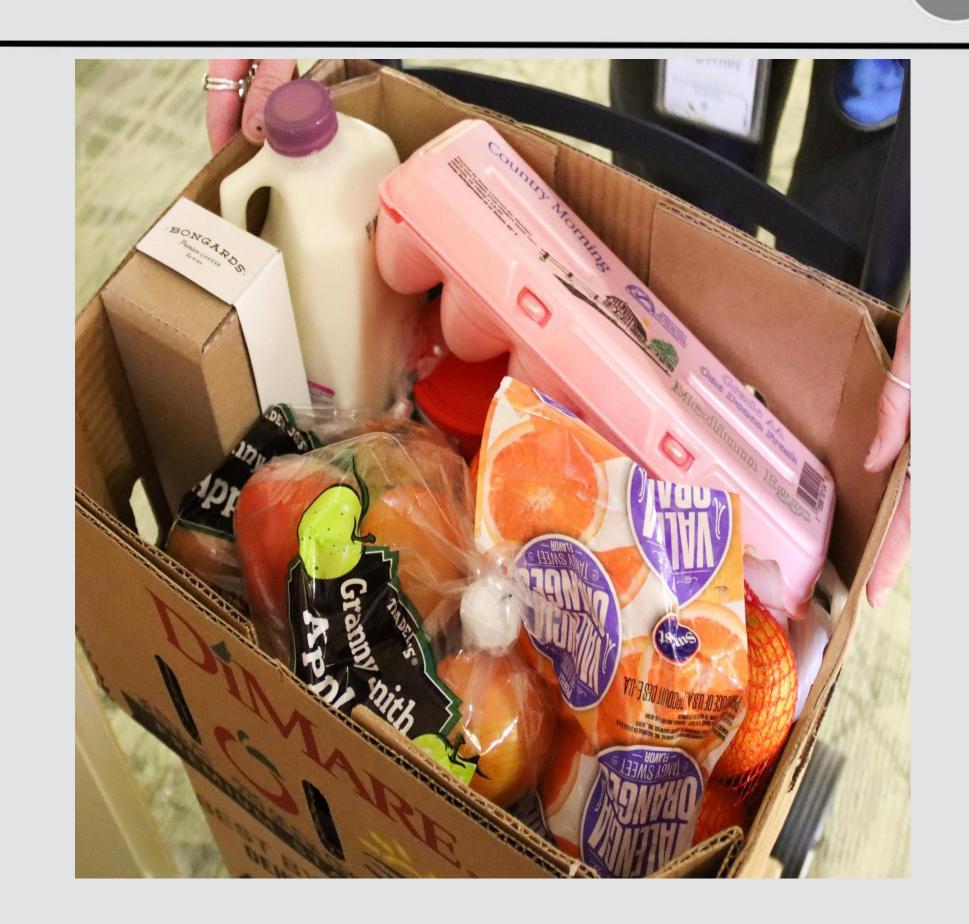

4. Pick up your free groceries!

While you are able to choose which items you want in your NAPS box, there are still limits on how many items you will be able to choose per category. For each category, you may choose:

- Cereal: 2 items
- Fruits and Juices: 4 items
- Vegetables: 6 items
- Meat, Poultry, or Fish: 3 items
- Plant Based Proteins: 3 items
- Milk: 2 items
- Pasta and Rice: 2 items

Please call 612-456-8364 with any questions on categories.