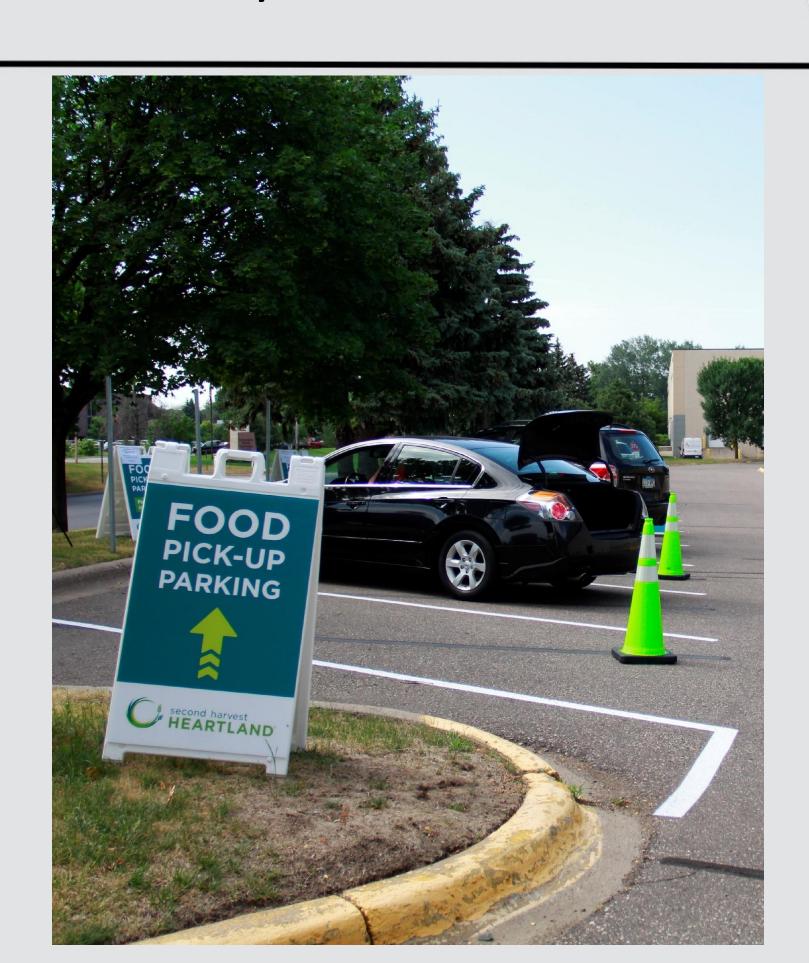

#### Second Harvest Heartland – Brooklyn Park

- Curbside pickup distribution for CSFP
- No appointment needed
- Fresh items distributed alongside the CSFP items and cheese
- Home delivery and client choice options available