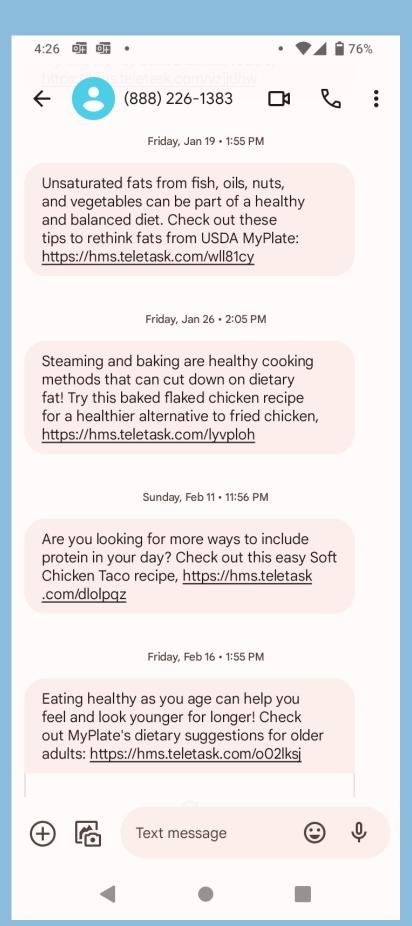

#### **Digital Tool Strategies**

- Program Reminders
- Homebound delivery announcements
- Fresh produce announcements

| Year | # of Participants | Total Redeemed | % Redeemed of Federal Funds |
|------|-------------------|----------------|-----------------------------|
| 2022 | 5,315             | \$168,170      | 91.2%                       |
| 2023 | 6,113             | \$176,751.23   | 101.75%                     |