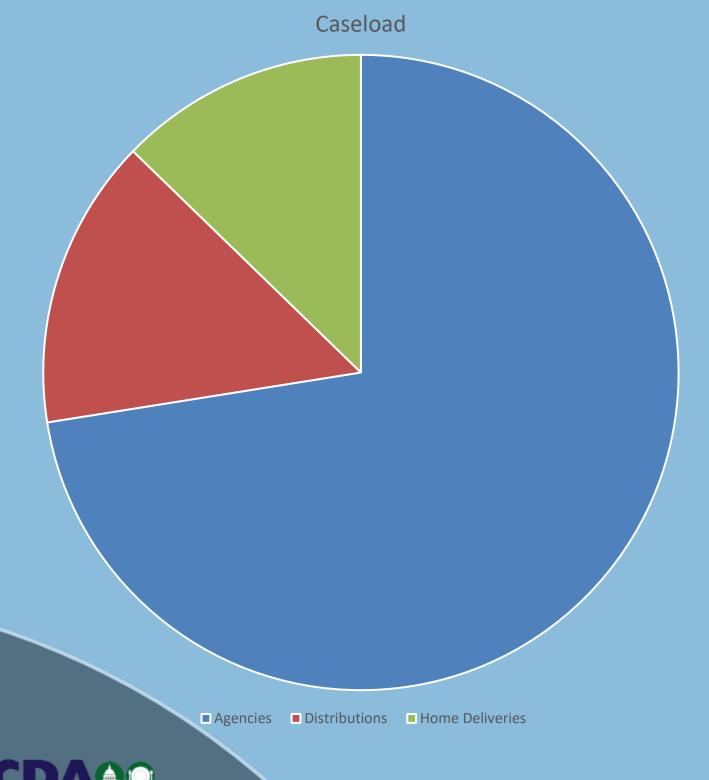

curity



# LinkZFeed

# ORACLE® NETSUITE



#### **Digital Tool Strategies**



- Program Reminders
- Homebound delivery announcements
- Fresh produce announcements





| Year | # of Participants | Total Redeemed | % Redeemed of Federal Funds |
|------|-------------------|----------------|-----------------------------|
| 2022 | 5,315             | \$168,170      | 91.2%                       |
| 2023 | 6,113             | \$176,751.23   | 101.75%                     |





### **CSFP Home Delivery**

Serving Senior At Home



#### Setting the Stage

FBCENC serves 34 counties in North Carolina through 6 branches in Raleigh, Durham, Greenville, New Bern, Sandhills, and Wilmington.





#### Innovation from Necessity





#### **Enter DoorDash**









#### A Closer Look At Distribution







#### Challenges with CSFP and Delivery

- Managing expectations of dashers, volunteers, and clients
- Nature of our service area
- Transportation to Pick Up Locations
- Compliance Questions
- Compensation





#### Benefits of Home Delivery

- Introduces client choice in the method of food distribution to seniors
- Reaches clients who couldn't otherwise access services
- Helps meet caseload
- Invests in our local community
- Allows us to be strategic planners





### CSFP & Client Choice



#### CSFP at Second Harvest Heartland

- 230 Distribution Sites across the Twin Cities Metro and Greater Minnesota
- Serve around 5,000 program participants monthly
- Minnesota





#### Second Harvest Heartland – Brooklyn Park

- Curbside pickup distribution for CSFP
- No appointment needed
- Fr