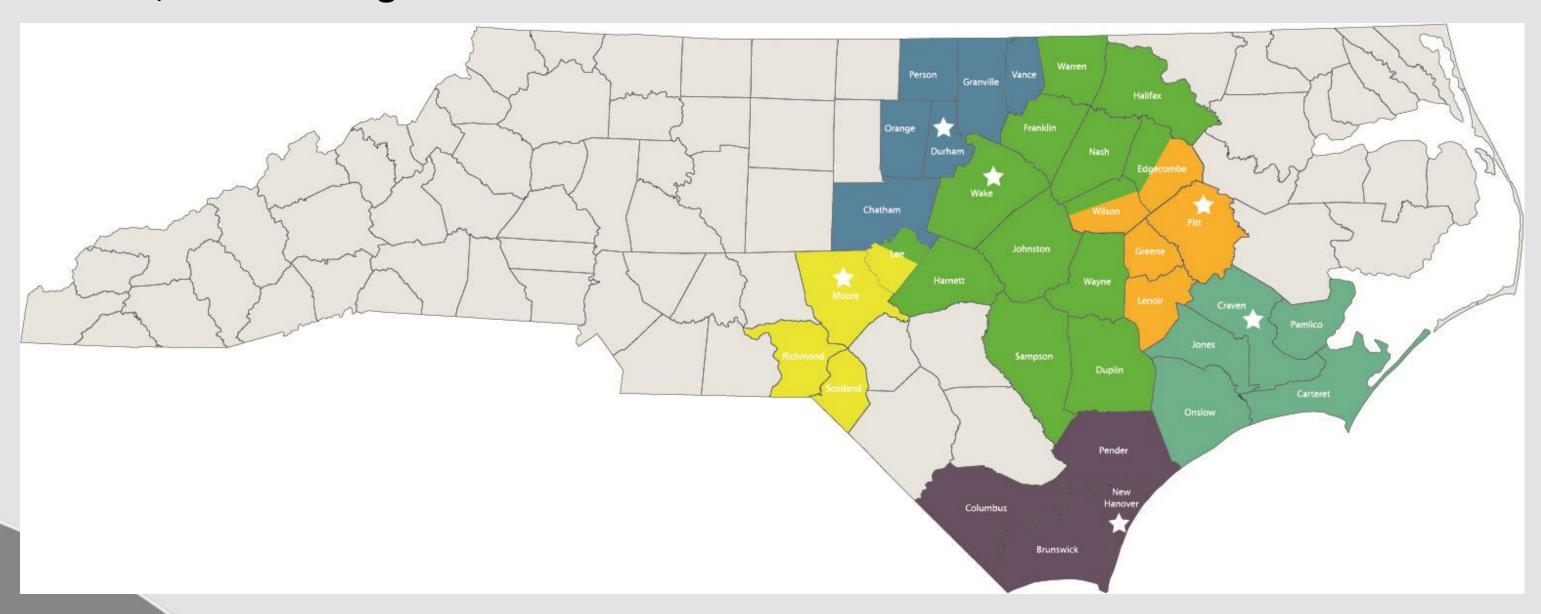

#### Setting the Stage

FBCENC serves 34 counties in North Carolina through 6 branches in Raleigh, Durham, Greenville, New Bern, Sandhills, and Wilmington.