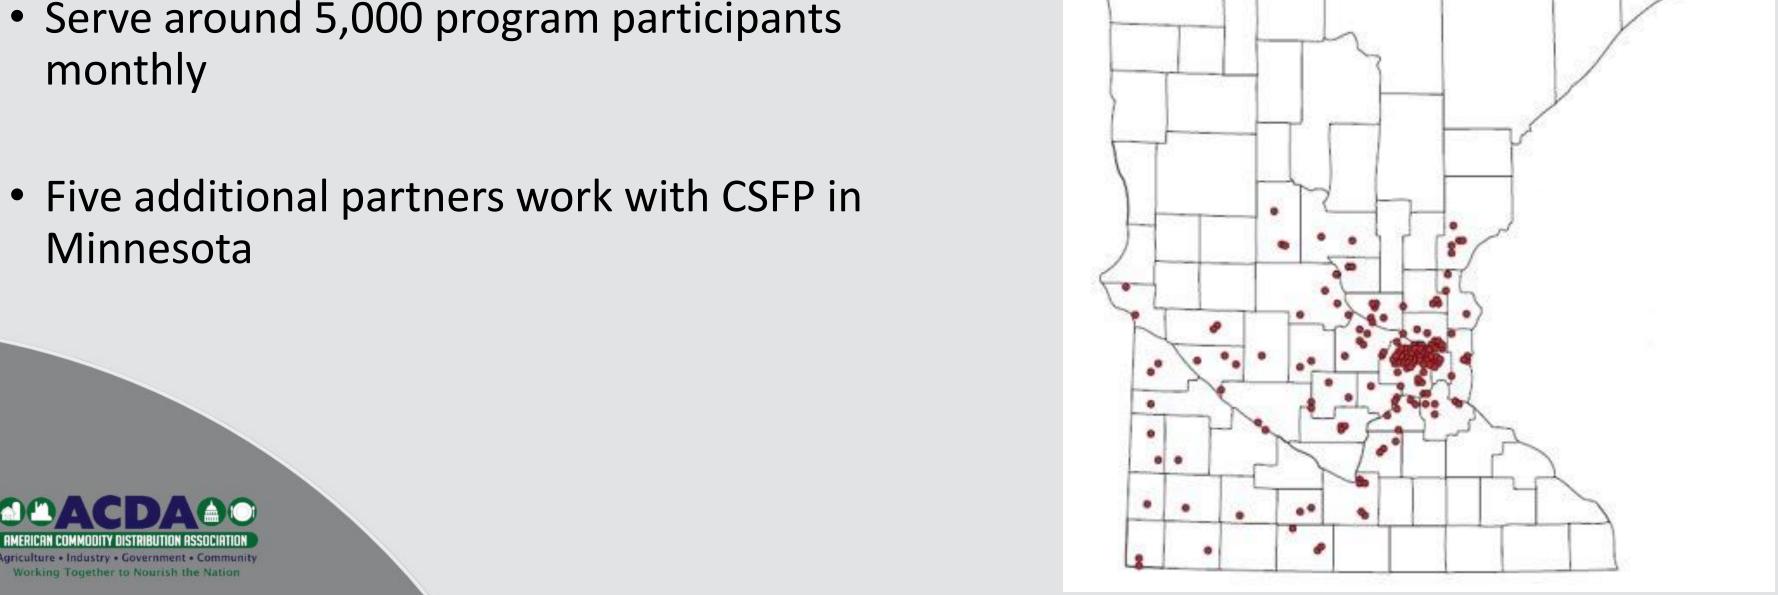

#### CSFP at Second Harvest Heartland

- 230 Distribution Sites across the Twin Cities Metro and Greater Minnesota
- Serve around 5,000 program participants monthly
- Minnesota